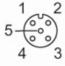

### Electrical connection - Socket

Connector: 1 x M12, straight; Locking: brass, nickel-plated; Contacts: gold-plated; Tightening torque: 0.6...1.5 Nm; Shielded connection cable: shield not connected