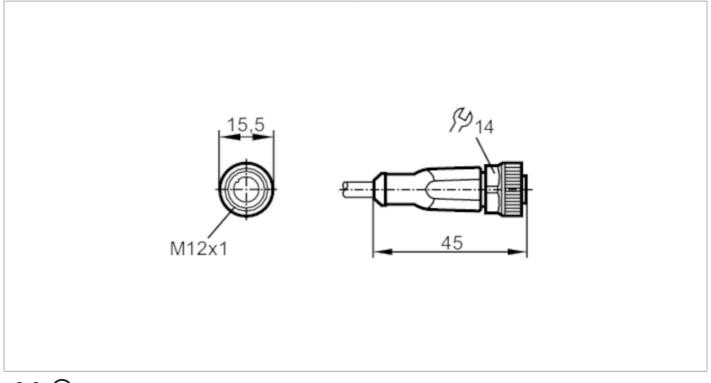

#### Female cordset

ADOGH040MSS0005C04

| Mechanical data        |      |                                              |                                                                                        |  |
|------------------------|------|----------------------------------------------|----------------------------------------------------------------------------------------|--|
| Weight                 | [g]  | 214.5                                        |                                                                                        |  |
| Dimensions             | [mm] | 15.5 x 15.5 x 45                             |                                                                                        |  |
| Material               |      | housing: TPU (urethane) orange; sealing: FKM |                                                                                        |  |
| Material nut           |      | brass, nickel-plated                         |                                                                                        |  |
| Drag chain suitability |      | yes                                          |                                                                                        |  |
|                        |      | Bending radius for flexible applications     | min. 10 x cable diameter                                                               |  |
| Drag chain suitability |      | Travel speed                                 | max. 3.3 m/s for a horizontal travel length of 5 m and max. acceleration of 5 m/s $^2$ |  |
|                        |      | Bending cycles                               | ≥ 2 Mio.                                                                               |  |
|                        |      | Torsional strain                             | ± 180 °/m                                                                              |  |
| Remarks                |      |                                              |                                                                                        |  |
| Pack quantity          |      | 1 pcs.                                       |                                                                                        |  |

### Electrical connection - Socket

Connector: 1 x M12, straight; Locking: brass, nickel-plated; Contacts: gold-plated; Tightening torque: 0.6...1.5 Nm; Shielded connection cable: shield not connected