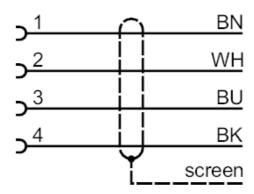

#### Electrical connection

Cable: 5 m, PUR, Halogen-free, black, Ø 4.9 mm, screened; 4 x 0.34 mm² (42 x Ø 0.1 mm )

#### Connection

Core colors :

BK = black

BN = brown

BU = blue

WH = white