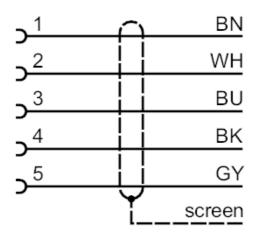

#### Connection

Core colors :

BK = black

BN = brown

BU = blue

GY = grey

WH = white