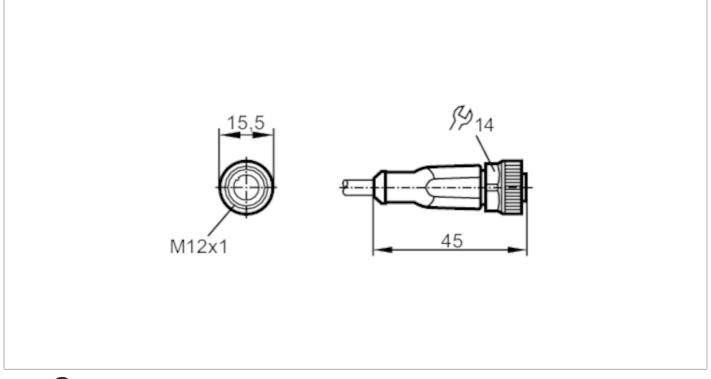

#### Female cordset

ADOGH050MSS0020C05

| Mechanical data        |      |                                              |                                                                                                |  |
|------------------------|------|----------------------------------------------|------------------------------------------------------------------------------------------------|--|
| Weight                 | [g]  | 772                                          |                                                                                                |  |
| Dimensions             | [mm] | 15.5 x 15.5 x 45                             |                                                                                                |  |
| Material               |      | housing: TPU (urethane) orange; sealing: FKM |                                                                                                |  |
| Material nut           |      | brass, nickel-plated                         |                                                                                                |  |
| Drag chain suitability |      | yes                                          |                                                                                                |  |
| Drag chain suitability |      | Bending radius for flexible applications     | min. 10 x cable diameter                                                                       |  |
|                        |      | Travel speed                                 | max. 3.3 m/s for a horizontal travel length of 5 m and max. acceleration of 5 m/s <sup>2</sup> |  |
|                        |      | Bending cycles                               | ≥ 2 Mio.                                                                                       |  |
|                        |      | Torsional strain                             | ± 180 °/m                                                                                      |  |
| Remarks                |      |                                              |                                                                                                |  |
| Pack quantity          |      | 1 pcs.                                       |                                                                                                |  |

### Electrical connection - Socket

Connector: 1 x M12, straight; Locking: brass, nickel-plated; Contacts: gold-plated; Tightening torque: 0.6...1.5 Nm; Shielded connection cable: shield not connected