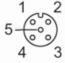

### Electrical connection - Socket

Connector: 1 x M12, straight; Locking: brass, nickel-plated; Contacts: gold-plated; Tightening torque: 0.6...1.5 Nm; Shielded connection cable: shield not connected