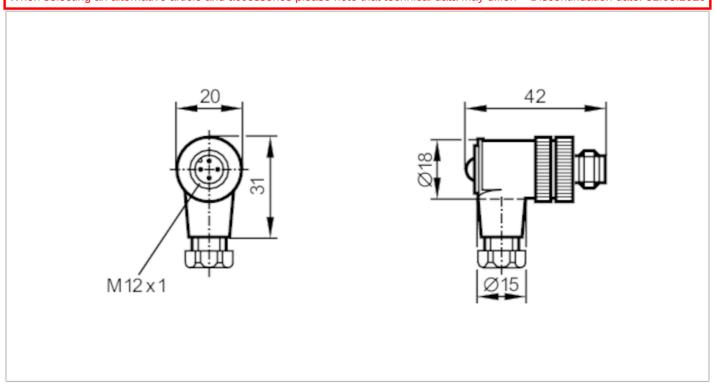

Connector: 1 x M12, angled; Moulded body: PA; Locking: brass, nickel-plated; Contacts: gold-plated